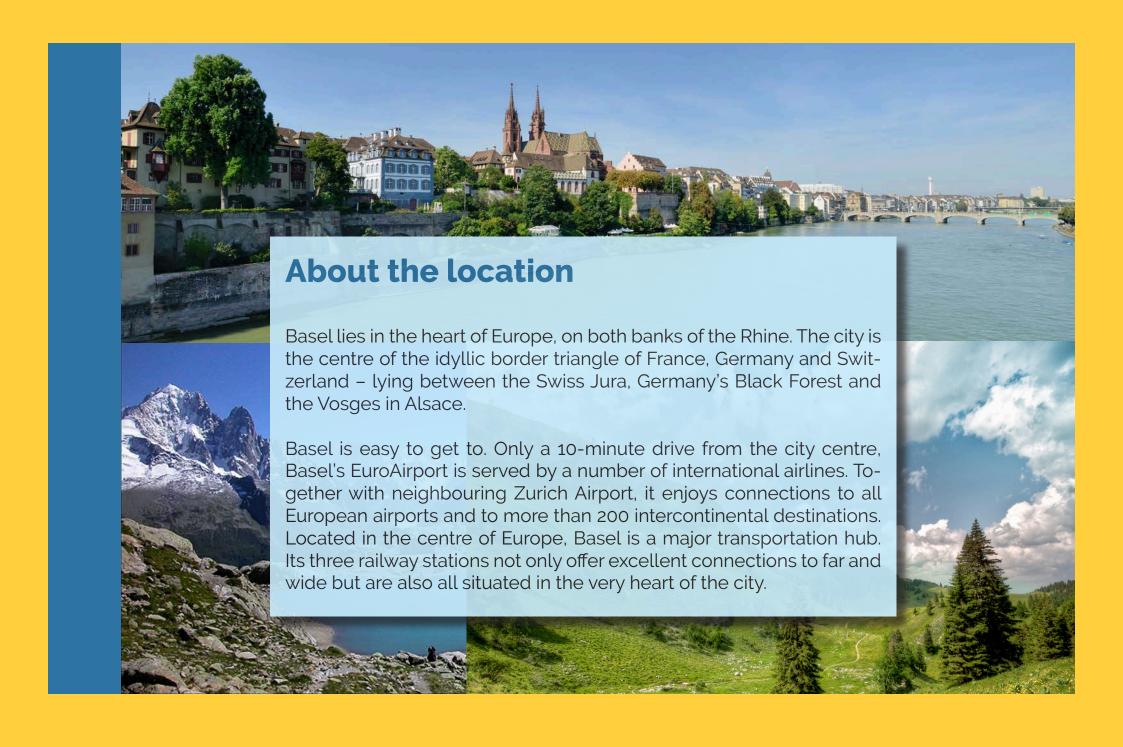

## Geo Python Conference

June 24-26, 2019
Basel / Muttenz, Switzerland

http://2019.geopython.net

**Sponsorship Brochure** 

With participants from over 30 countries, GeoPython conference is the largest international Python conference in Switzerland. It will provide an intense working environment, and will lead to major advances for Python in the Geo-World.